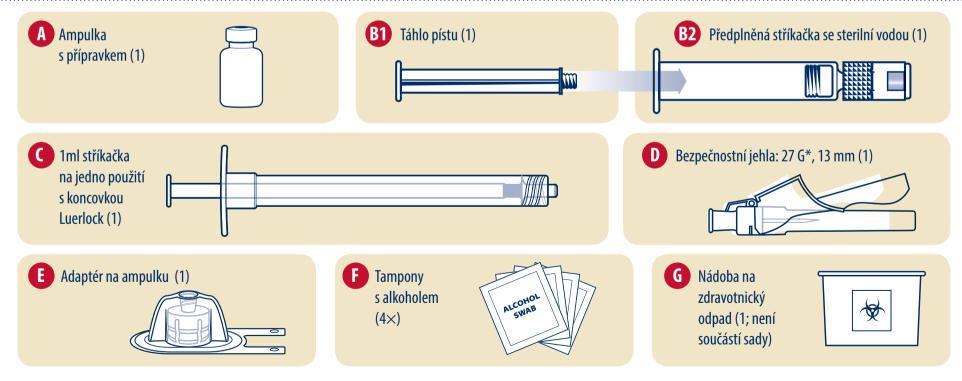

Než začnete, zkontrolujte, zda máte připraveny následující materiály

Ampulky s přípravkem skladujte až do okamžiku použití v originální papírové krabici, která je chrání proti světlu. Přípravek může být skladován mimo chladničku při pokojové teplotě (do 25 °C) maximálně po dobu 30 dní. Ošetřující zdravotnický pracovník vám může doporučit jinou jehlu pro podání injekce. POZNÁMKA: Obrázky mají pouze informativní charakter. *Nplate\_EU\_English\_HAT PACK\_EU\_RMP\_v2.0\_09-NOV-2017\_ including V66\_CZECH\_CZ\_v2.0\_20\_Feb\_2018* 